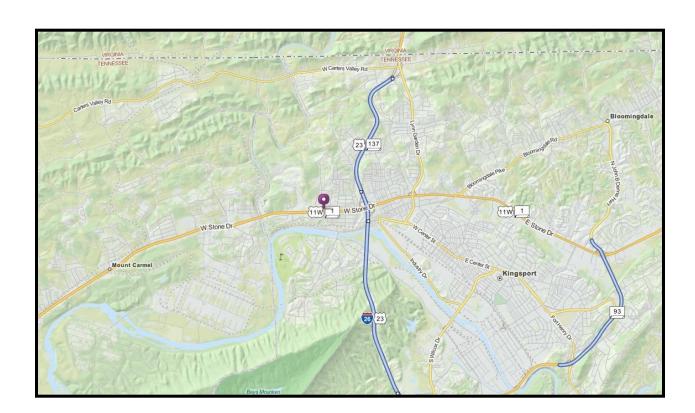

# Directions to our **Kingsport** office:

#### From Gray/Johnson City:

From I-26W/(181)/US-23N take exit 1 (old exit 55) (W Stone Dr/11W). Turn left at red light and we are about one mile on the right just before Lowe's (Dermatology Associates sign in white and green).

## From Bristol/Abingdon/Marion:

From I-81 S towards Knoxville take exit 57B towards Kingsport onto I-26W /(181)/US-23N. Take exit 1 (old exit 55) (W Stone Dr/11W). Turn left at red light and we are about one mile on the right just before Lowe's (Dermatology Associates sign in white and green).

## From Rogersville:

Follow Lee Hwy/US 11W towards Kingsport. We are on the left just as you pass Wal-Mart and Lowe's (Dermatology Associates sign in white and green).

## From Weber City/Gate City:

Follow signs to US-23S towards Kingsport. Take exit 1 (old exit 55) (W Stone Dr/11W) and turn onto Stone Dr. We are about one mile on the right just before Lowe's (Dermatology Associates sign in white and green).