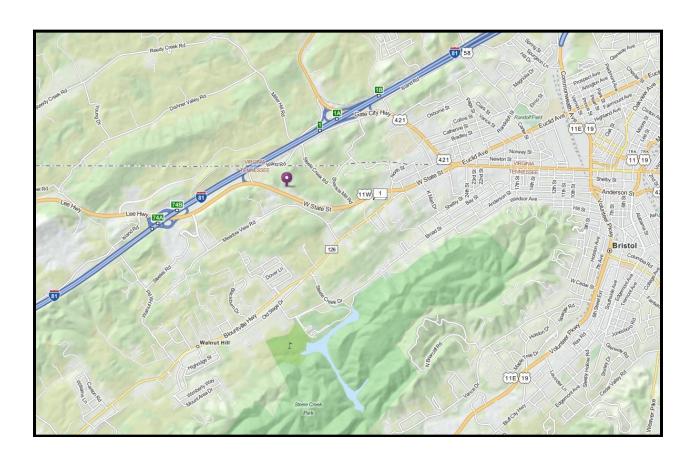

## Directions to our **Bristol** office:

## From Abingdon:

From I-81 S take exit 74 A toward W State Street / Bristol. Our office is on the left after you pass Friendship Ford. It is behind Mountain Empire Eye Clinic on the lower level.

## From Kingsport /Johnson City:

From I-81 N take exit 74 A toward W State Street / Bristol. Our office is on the left after you pass Friendship Ford. It is behind Mountain Empire Eye Clinic on the lower level.

## From downtown Bristol:

Take W State Street towards Bristol Regional Medical Center / I-81. Take a slight left to stay on W State Street at the red light intersection of Euclid Ave and Gate City Highway. Our office is about 1.7 miles on your right located behind Mountain Empire Eye Clinic on the lower level.